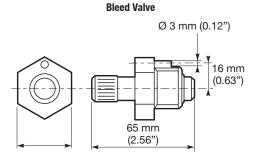

|                                   | Metric Thread           | Material                         | Weight<br>kgs (lbs)  | Volume<br>dm³ (in³)     | Pack | Catalog<br>Number |
|-----------------------------------|-------------------------|----------------------------------|----------------------|-------------------------|------|-------------------|
| Flameproof Bleed Valve            |                         |                                  |                      |                         |      |                   |
| To be used only with our range of | of flameproof enclosure | e. The ATEX certification is inc | cluded in our Exd en | closure's certification | l.   |                   |
|                                   | M20                     | Nickel plated brass              | 0.10 (0.22)          | 0.01 (0.60)             | 1    | DBD20NB           |
| Increased Safety Combina          | ition Drain and Bre     | ather                            |                      |                         |      |                   |
|                                   | M20                     | Polyamide                        | 0.20 (0.44)          | 0.01 (0.60)             | 1    | DBE20P            |
|                                   | M20                     | Brass                            | 0.20 (0.44)          | 0.01 (0.60)             | 1    | DBE20B            |
|                                   | M20                     | Stainless steel                  | 0.20 (0.44)          | 0.01 (0.60)             | 1    | DBE20S            |

### **Dimensions in Millimeters (Inches)**