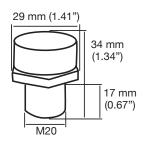

|                                   | Metric Thread           | Material                         | Weight<br>kgs (lbs)  | Volume<br>dm³ (in³)     | Pack | Catalog<br>Number |
|-----------------------------------|-------------------------|----------------------------------|----------------------|-------------------------|------|-------------------|
| Flameproof Bleed Valve            |                         |                                  |                      |                         |      |                   |
| To be used only with our range of | of flameproof enclosure | e. The ATEX certification is inc | cluded in our Exd en | closure's certification | l.   |                   |
|                                   | M20                     | Nickel plated brass              | 0.10 (0.22)          | 0.01 (0.60)             | 1    | DBD20NB           |
| Increased Safety Combina          | ition Drain and Bre     | ather                            |                      |                         |      |                   |
|                                   | M20                     | Polyamide                        | 0.20 (0.44)          | 0.01 (0.60)             | 1    | DBE20P            |
|                                   | M20                     | Brass                            | 0.20 (0.44)          | 0.01 (0.60)             | 1    | DBE20B            |
|                                   | M20                     | Stainless steel                  | 0.20 (0.44)          | 0.01 (0.60)             | 1    | DBE20S            |

### **Dimensions in Millimeters (Inches)**

#### **Drain and Breather**

**EMERSON**