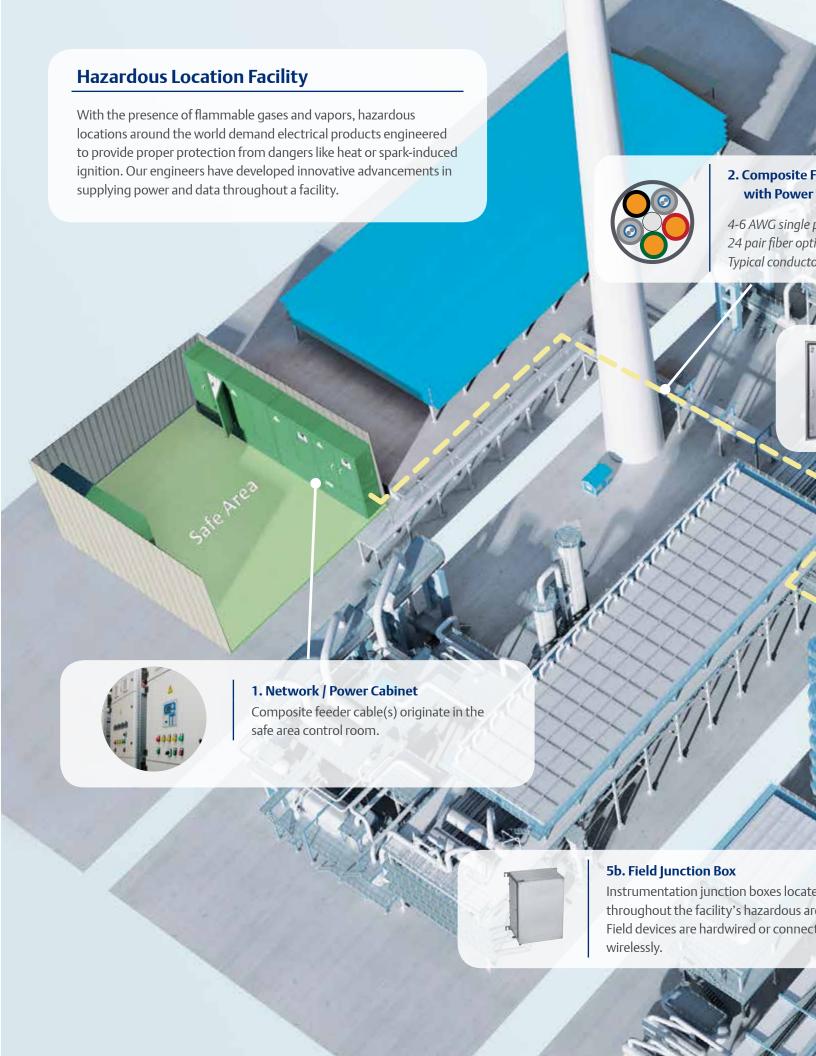

## **Break With Tradition**

Boasting Class I, Zone 1 IIB+H<sub>2</sub>, and Class I, Division 2, Groups B, C, D certifications — in addition to a Type 4X rating — the Appleton PlexPower Fiber Panel provides end users flexibility and convenience in a smaller, light weight footprint.

#### **QC ASSEMBLY**

Appleton PlexPower circuit breaker housing offers component level protection. It maintains a hazardous location rating while allowing for easy disassembly for servicing. This leads to less downtime and provides greater inventory flexibility. You have the standard off-the-shelf replacement parts you need, when you need them. Designed to provide anti-loosening termination and efficient heat dissipation ensures reliable breaker performance without de-rating.

Through unprecedented engineering and design, the Appleton™ PlexPower™ Fiber Panel by Emerson answers the need for simplified process monitoring and data communications. Utilizing the technology of our PlexPower panelboards, the PlexPower Fiber Panel combines power distribution technology and instrumentation/process monitoring together into a single solution for hazardous, wet and corrosive environments.

Our PlexPower Fiber Panels bring hybrid cables (power/fiber together in one cable) from up to 24 field junction boxes back to one enclosure located in the hazardous area, drastically reducing the number of long dedicated cable runs while also limiting potential failure points. Field junction boxes can also be connected to multiple PlexPower Fiber Panels, creating redundant pathways to increase reliability.