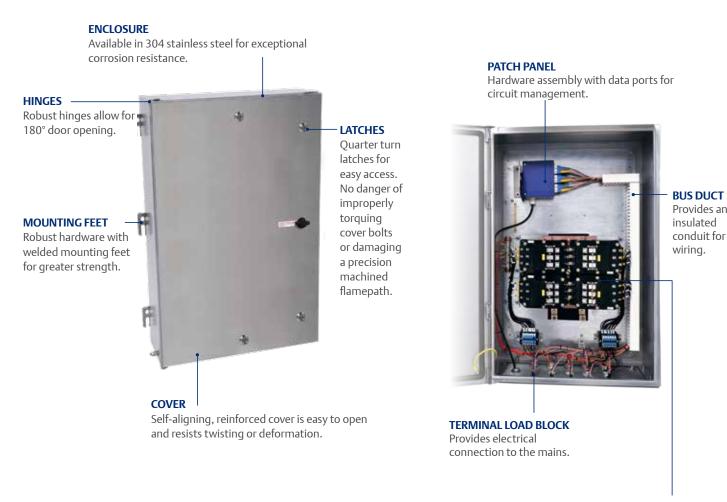

## **Break With Tradition**

Boasting Class I, Zone 1 IIB+H<sub>2</sub>, and Class I, Division 2, Groups B, C, D certifications — in addition to a Type 4X rating — the Appleton PlexPower Fiber Panel provides end users flexibility and convenience in a smaller, light weight footprint.

#### **QC ASSEMBLY**

Appleton PlexPower circuit breaker housing offers component level protection. It maintains a hazardous location rating while allowing for easy disassembly for servicing. This leads to less downtime and provides greater inventory flexibility. You have the standard off-the-shelf replacement parts you need, when you need them. Designed to provide anti-loosening termination and efficient heat dissipation ensures reliable breaker performance without de-rating.

- 1. Rugged Termination: Breaker housing connects to the panelboard by means of line terminations.
- **2. Flameproof enclosure housing:** Labyrinth joint construction and flame arrestors.
- 3. Venting plate: Unique design of breaker housing allows safe heat dissipation, while eliminating nuisance tripping.
- 4. Field Replaceable Breaker: Standard, off-the-shelf circuit breakers are easy to obtain and reduce inventory costs and downtime.

**BUS DUCT** 

Provides an