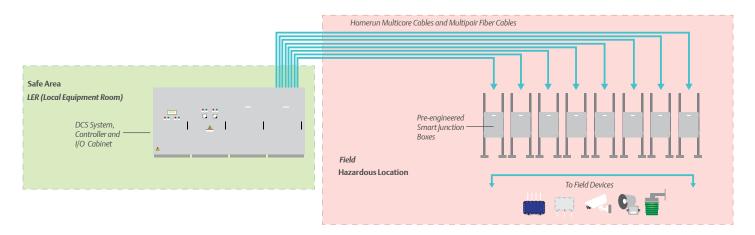

# **Innovative Design Meets Intelligent Technology**

Typically, in hazardous location facilities, data and power are routed from two separate enclosures in a control room located in the safe or non-hazardous area. This results in separate cables for power and data from each and every field device being fed back to the control room. With this configuration, installations are more complex, maintenance times are longer and cabling costs are significantly higher.

### **Before PlexPower Fiber Panels**