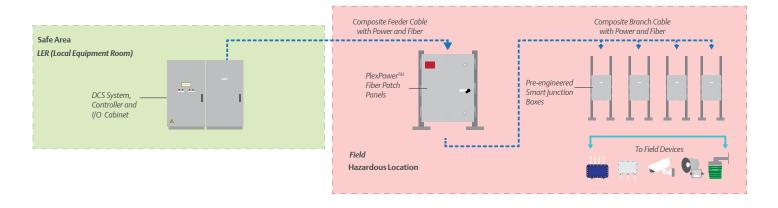

Through unprecedented engineering and design, the Appleton™ PlexPower™ Fiber Panel by Emerson answers the need for simplified process monitoring and data communications. Utilizing the technology of our PlexPower panelboards, the PlexPower Fiber Panel combines power distribution technology and instrumentation/process monitoring together into a single solution for hazardous, wet and corrosive environments.

Our PlexPower Fiber Panels bring hybrid cables (power/fiber together in one cable) from up to 24 field junction boxes back to one enclosure located in the hazardous area, drastically reducing the number of long dedicated cable runs while also limiting potential failure points. Field junction boxes can also be connected to multiple PlexPower Fiber Panels, creating redundant pathways to increase reliability.

### After PlexPower Fiber Panels