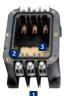

- 1. Rugged Termination: Breaker housing connects to the panelboard by means of line terminations.
- **2. Flameproof enclosure housing:** Labyrinth joint construction and flame arrestors.
- 3. Venting plate: Unique design of breaker housing allows safe heat dissipation, while eliminating nuisance tripping.
- 4. Field Replaceable Breaker: Standard, off-the-shelf circuit breakers are easy to obtain and reduce inventory costs and downtime.