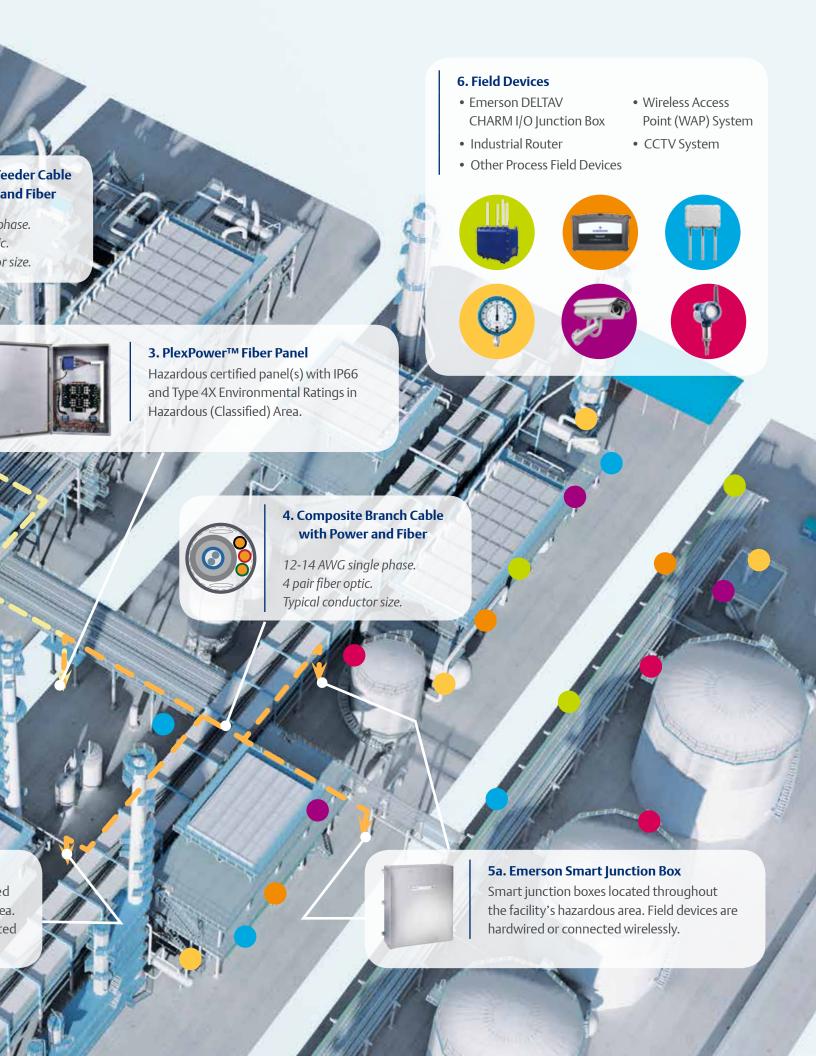

# **Innovative Design Meets Intelligent Technology**

Typically, in hazardous location facilities, data and power are routed from two separate enclosures in a control room located in the safe or non-hazardous area. This results in separate cables for power and data from each and every field device being fed back to the control room. With this configuration, installations are more complex, maintenance times are longer and cabling costs are significantly higher.

Through unprecedented engineering and design, the Appleton™ PlexPower™ Fiber Panel by Emerson answers the need for simplified process monitoring and data communications. Utilizing the technology of our PlexPower panelboards, the PlexPower Fiber Panel combines power distribution technology and instrumentation/process monitoring together into a single solution for hazardous, wet and corrosive environments.

Our PlexPower Fiber Panels bring hybrid cables (power/fiber together in one cable) from up to 24 field junction boxes back to one enclosure located in the hazardous area, drastically reducing the number of long dedicated cable runs while also limiting potential failure points. Field junction boxes can also be connected to multiple PlexPower Fiber Panels, creating redundant pathways to increase reliability.

### After PlexPower Fiber Panels