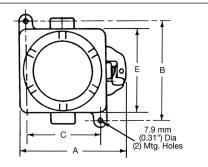

#### **Dimensions in Millimeters (Inches)**

| Front         |                                    |            | Side         |              |              |  |  |
|---------------|------------------------------------|------------|--------------|--------------|--------------|--|--|
|               | Dimensions in Millimeters (Inches) |            |              |              |              |  |  |
| Switch        | А                                  | В          | C            | D            | E            |  |  |
| 2- and 3-pole | 153.9 (6.06)                       | 143 (5.63) | 106.4 (4.19) | 100.1 (3.94) | 117.6 (4.63) |  |  |