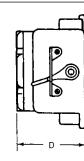

#### **Dimensions in Millimeters (Inches)**

| Front         |                                    |            | Side         |              |              |  |  |
|---------------|------------------------------------|------------|--------------|--------------|--------------|--|--|
|               | Dimensions in Millimeters (Inches) |            |              |              |              |  |  |
| Switch        | А                                  | В          | C            | D            | E            |  |  |
| 2- and 3-pole | 153.9 (6.06)                       | 143 (5.63) | 106.4 (4.19) | 100.1 (3.94) | 117.6 (4.63) |  |  |