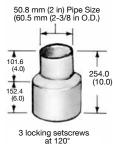

#### **Round Poletop Reducers**

Made from high strength steel tubing, complete with 3 locking setscrews and finished to match pole (bronze, galanized).

| Poletop Pipe Size Reduction<br>mm (in) | Catalog Number |
|----------------------------------------|----------------|
| 63.5 to 50.8 (2-1/2 to 2)              | G-PR-2-1/2     |
| 76.2 to 50.8 (3 to 2)                  | G-PR-3         |
| 88.9 to 50.8 (3-1/2 to 2)              | G-PR-3-1/2     |
| 101.6 to 50.8 (4 to 2)                 | G-PR-4         |
| 127 to 50.8 (5 to 2)                   | G-PR-5         |

Dimensions in Millimeters (Inches) - May vary. Consult your

local sales representative for specifications