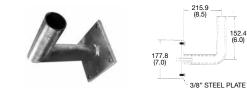

## Wall Mounting Brackets

| Dimensions mm (in)                 | Description                                                                                                                                                                                                                        | Catalog Number |
|------------------------------------|------------------------------------------------------------------------------------------------------------------------------------------------------------------------------------------------------------------------------------|----------------|
| 406.4<br>(16.0)<br>254.0<br>(10.0) | <ul> <li>For Floodlights with 50.8 mm (2 in) Slip-Fitter, or will mount G-PB Series brackets with floodlights.</li> <li>Complete with two 330.2 mm (13 in) -long bolts, washers, and nuts.</li> <li>Bronze coat finish.</li> </ul> | G-PWB-1        |
| (3.5)                              | Used with G-AM-8-SF and GSF-20 to provide a wall mounting option. Galvanized Steel.                                                                                                                                                |                |