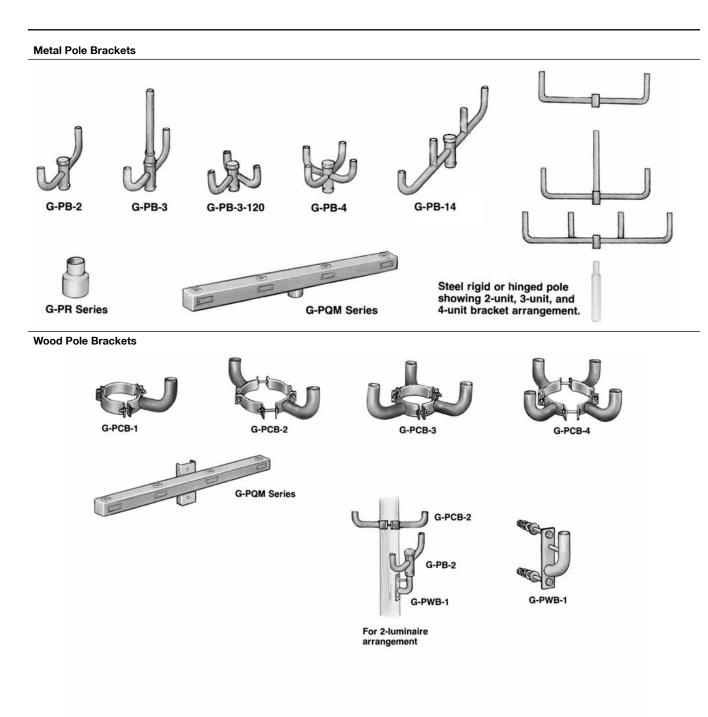

Single or Multiple Installation on Wall, Wood or Metal Poles

NEC/CEC: Rated for Ordinary (Unclassified) Locations

Single or Multiple Installation on Wall, Wood or Metal Poles

NEC/CEC: Rated for Ordinary (Unclassified) Locations

### Poletop Brackets for Metal Poles - Dimensions may vary. Consult your local sales representative for specifications Floodlight mounting brackets for installation of 2 to 4 floodlights atop metal poles are manufactured from high-strength steel tube, and

slip-fit onto 50.8 mm (2 in) pipe size poletop tenons. Furnished with 3 locking setscrews and red oxide prime coat finish. Bracket tenon is 50.8 mm (2 in) pipe size (60.5 mm 2-3/8 in) O.D.).

Single or Multiple Installation on Wall, Wood or Metal Poles

## Wall Mounting Brackets

| Dimensions mm (in)                 | Description                                                                                                                                                                                                                        | Catalog Number |
|------------------------------------|------------------------------------------------------------------------------------------------------------------------------------------------------------------------------------------------------------------------------------|----------------|
| 406.4<br>(16.0)<br>254.0<br>(10.0) | <ul> <li>For Floodlights with 50.8 mm (2 in) Slip-Fitter, or will mount G-PB Series brackets with floodlights.</li> <li>Complete with two 330.2 mm (13 in) -long bolts, washers, and nuts.</li> <li>Bronze coat finish.</li> </ul> | G-PWB-1        |
| (3.5)                              | Used with G-AM-8-SF and GSF-20 to provide a wall mounting option. Galvanized Steel.                                                                                                                                                |                |

| Dimensions mm (in)                                                                                                                                                     |         | Description                                                                                                                                                                                                                                                                                                                                                                                                       | Catalog Number |
|------------------------------------------------------------------------------------------------------------------------------------------------------------------------|---------|-------------------------------------------------------------------------------------------------------------------------------------------------------------------------------------------------------------------------------------------------------------------------------------------------------------------------------------------------------------------------------------------------------------------|----------------|
| 127.0 to 228.6<br>(5.0 to 9.0)<br>(5.0 to 9.0)<br>(10.0)<br>(10.0)<br>(10.0)<br>(10.0)<br>(10.0)<br>(10.0)<br>(10.0)<br>(10.0)<br>(10.0)<br>(10.0)<br>(10.0)<br>(10.0) | G-PCB-1 | <ul> <li>Wood Pole Clamp Brackets</li> <li>Pole clamping floodlight mounting brackets constructed of 50.8 mm (2 in) steel pipe.</li> <li>Furnished complete with clamping bolts and nuts.</li> <li>Has red oxide primer coat finish.</li> <li>For 1 and 3 floodlights—Fits 127.0 mm (5 in) to 228.6 mm (9 in) poles.</li> <li>For 2 and 4 floodlights—Fits 254.0 mm (10 in) to 330.2 mm (13 in) poles.</li> </ul> |                |
|                                                                                                                                                                        | G-PCB-2 | 1 Arm                                                                                                                                                                                                                                                                                                                                                                                                             | G-PCB-1        |
| 127.0 to 228.6<br>(5.0 to 9.0)                                                                                                                                         |         | 2 Arm                                                                                                                                                                                                                                                                                                                                                                                                             | G-PCB-2        |
| 254.0 to 330.2                                                                                                                                                         | G-PCB-3 | 3 Arm                                                                                                                                                                                                                                                                                                                                                                                                             | G-PCB-3        |
|                                                                                                                                                                        | G–PCB–4 | 4 Arm                                                                                                                                                                                                                                                                                                                                                                                                             | G-PCB-4        |

### Lite Mount Bars for 4 Quartzlite or Areamaster Jr. Floodlights

Bars have 11 gauge steel body and 12 gauge steel cover. Two styles: to mount on 50.8 mm (2 in) pipe size poletop tenon, or on wood poles using thru-bolts. Welded construction, with 19.1 mm (3/4 in) N.P.S. tapped hubs.