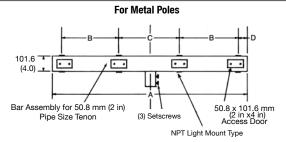

### Lite Mount Bars for 4 Quartzlite or Areamaster Jr. Floodlights

Bars have 11 gauge steel body and 12 gauge steel cover. Two styles: to mount on 50.8 mm (2 in) pipe size poletop tenon, or on wood poles using thru-bolts. Welded construction, with 19.1 mm (3/4 in) N.P.S. tapped hubs.

| Number of<br>Fixtures | Length A | Dim. B | Dim C | Dim. D |
|-----------------------|----------|--------|-------|--------|
| 4                     | 28       | _      | 25    | 1-1/2  |

### **Dimensions in Millimeters (Inches)** — **May vary.** Consult your local sales representative for specifications

### Dimensions For Mounting Quartzlites or Areamaster Jr.

| Number of Fixtures For | Catalog    | Number    |
|------------------------|------------|-----------|
| Mounting               | Metal Pole | Wood Pole |
| 4 Fixtures             | G-PQM-4T   | G-PQM-4W  |