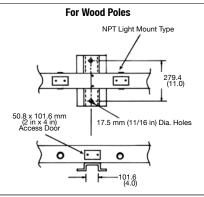

### Lite Mount Bars for 4 Quartzlite or Areamaster Jr. Floodlights

Bars have 11 gauge steel body and 12 gauge steel cover. Two styles: to mount on 50.8 mm (2 in) pipe size poletop tenon, or on wood poles using thru-bolts. Welded construction, with 19.1 mm (3/4 in) N.P.S. tapped hubs.

### **Dimensions in Millimeters (Inches)** — **May vary.** Consult your local sales representative for specifications

### Dimensions For Mounting Quartzlites or Areamaster Jr.

| Number of Fixtures For | Catalog    | Number    |
|------------------------|------------|-----------|
| Mounting               | Metal Pole | Wood Pole |
| 4 Fixtures             | G-PQM-4T   | G-PQM-4W  |