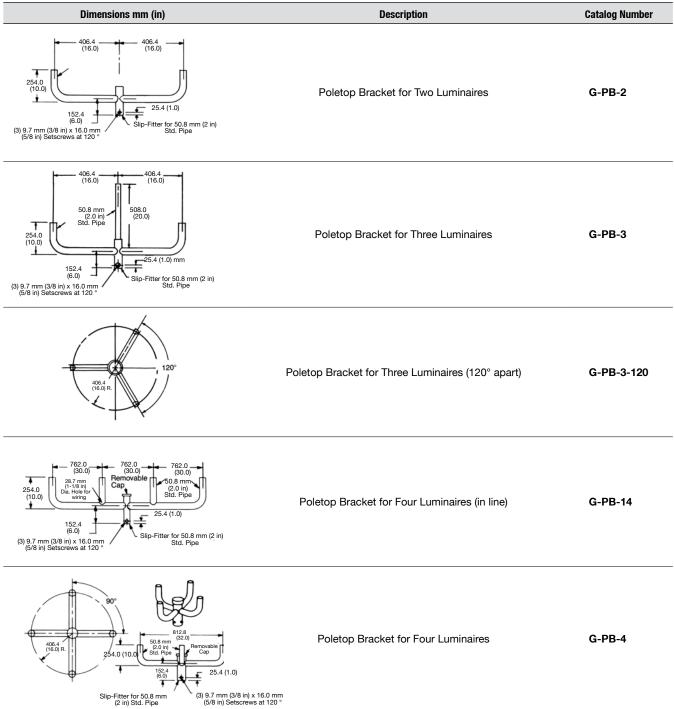

### Poletop Brackets for Metal Poles - Dimensions may vary. Consult your local sales representative for specifications Floodlight mounting brackets for installation of 2 to 4 floodlights atop metal poles are manufactured from high-strength steel tube, and

slip-fit onto 50.8 mm (2 in) pipe size poletop tenons. Furnished with 3 locking setscrews and red oxide prime coat finish. Bracket tenon is 50.8 mm (2 in) pipe size (60.5 mm 2-3/8 in) O.D.).

Single or Multiple Installation on Wall, Wood or Metal Poles

Dimensions in Millimeters (Inches) - May vary. Consult your

local sales representative for specifications