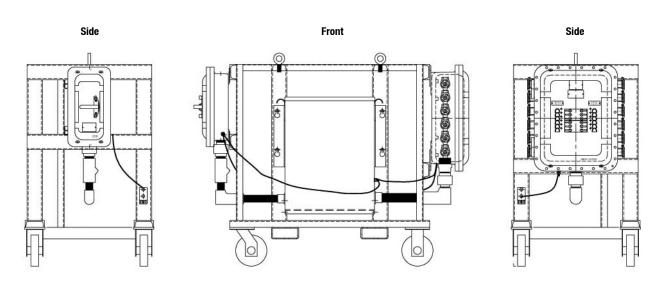

Design**

NEC/CEC: Suitable for use in Class I, Division 1 and 2 Locations

Portable Power Carts are made to order per your specifications. Contact your local Appleton representative to create your design, receive a quotation and for availability information.

### Application

· Provides a means of portable power indoors or outdoors in hazardous or non-hazardous locations.

#### **Features**

- Designed to your specification.Wide choice of equipment:
- Panelboards
- Control stations
- Plugs and receptacles
- Junction and terminal boxes
- UL Listed and CSA Certified devices and fittings. • Easy glide, lockable casters provide easy transportation.

## **Standard Materials/Finishes**

• Structure: steel/galvanized or aluminum/natural



# **Illustrated Example of Custom Designed Products**