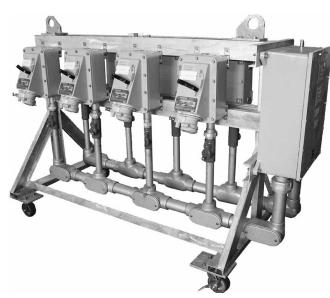

e Power Carts for Ordinary and Hazardous Locations Custom Design**

NEC/CEC: Suitable for use in Class I, Division 1 and 2 Locations

Portable Power Carts are made to order per your specifications. Contact your local Appleton representative to create your design, receive a quotation and for availability information.

### Application

· Provides a means of portable power indoors or outdoors in hazardous or non-hazardous locations.

#### **Features**

- Designed to your specification.Wide choice of equipment:
- Panelboards
- Control stations
- Plugs and receptacles
- Junction and terminal boxes
- UL Listed and CSA Certified devices and fittings. • Easy glide, lockable casters provide easy transportation.

## **Standard Materials/Finishes**

• Structure: steel/galvanized or aluminum/natural



# **Illustrated Example of Custom Designed Products**